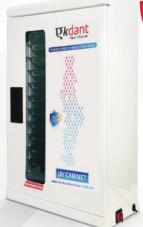

# **UV Cabinet-**Unique Seamless Design

99.9% Germs

0.50mm Stainless Steel Trays

Rust Proof Heavy Gauge MS Sheet

**Philips UV** Light

5mm Toughened Glass

Uniform Distribution of UV Rays Inside

#### Protects from Virus for Safe Dentistry