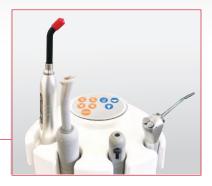

# Traditional Delivery Unit:

Feather touch control panel, 5 customized and 2 preset programs.

Large size instrument tray with LED X-ray viewer.

#### Terminals:-

- Air rotor terminal-2 No.
- Micromotor terminal-1 No.
- In-built scaler with 5 tips.
- 3-way syringe with autoclavable tips

# Multi-Functional Foot Control:

**2 pedals** for operating air rotor & micromotor/scaler.

**Joystick** for chair movement.