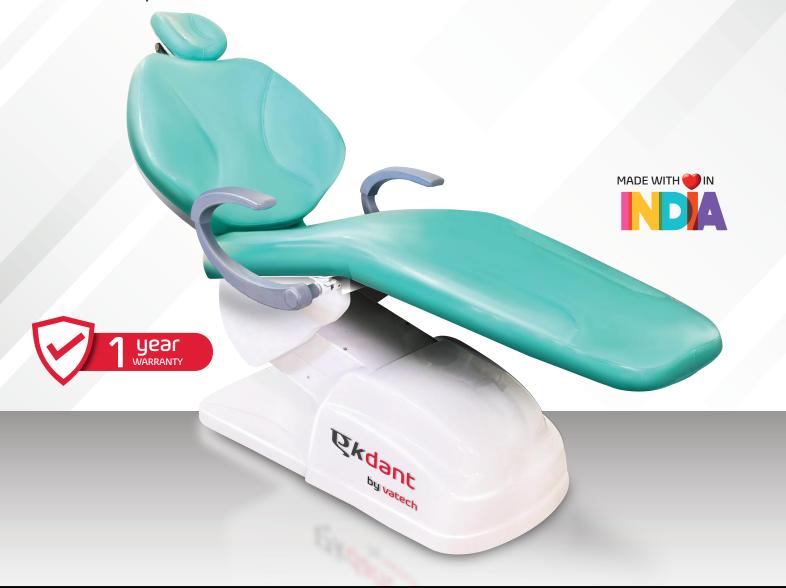

: www.vatechindia.in

: 1016/2, 2nd Floor, S.M. Plaza, Mahipalpur Bypass, New Delhi - 110037

**Fully electrically operated** dental chair unit with state of art microprocessor control system.

Imported CE certified motor activated by **24-volt** DC supply.

**Cushioned type Upholstery:** Utilizes multiple layers of foam to provide premium level of comfort for the patient.

**Rotating armrest** provides easy access for the patient.

Powerful touch control panel for assistant Detachable suction tubes and handles for disinfection.

### About **Ekdant**

Introducing a New Vertical from vatechindia with the mission to support Indian Manufacturers & Dental Professionals by offering dental products at par with International Standards -delivering highest quality, durable products for effective dentistry. Our Vision carries a tagline 'Made with Love in India' clearly promotes the Vatech`s flagship brands offering High Quality Ekdant Dental Chair,