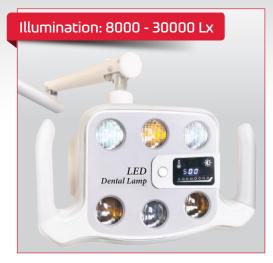

#### Operating light with sensor

Unique optical design, ideal depth of focus by full overlay of light sources even-distributed light spot with clear and smooth edges Similar to natural light with outstanding CRI.