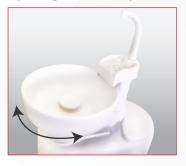

# Water Unit & Assistant Arm:

Low & high vac suction with auto flush system.

- Detachable ceramic spittoon and water let out for cleaning.
- Moveable ceramic spittoon. (180 Degree Movement)