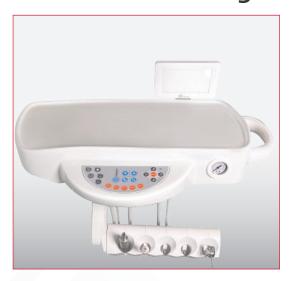

# Traditional Delivery Unit:

Feather touch control panel, 5 customized and 2 preset programs.

Large size instrument tray with LED X-ray viewer.

#### Terminals:-

- Air rotor terminal-2 No.
- Micromotor terminal-1 No.
- In-built scaler with 5 tips.
- 3-way syringe with autoclavable tips

# Water Unit & Assistant Arm:

Low & high vac suction with auto flush system.

- Detachable ceramic spittoon and water let out for cleaning.
- Moveable ceramic spittoon. (180 Degree Movement)