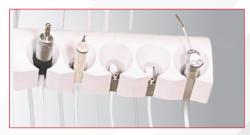

#### Terminals:-

- Air rotor terminal-2 No.
- Micromotor terminal-1 No.
- In-built scaler with 5 tips.
- 3-way syringe with autoclavable tips