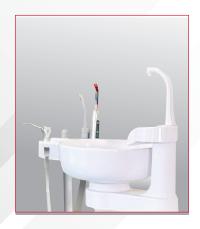

# Traditional Delivery Unit:

Feather touch control panel, 5 customized and 2 preset programs.

Large size instrument tray with LED X-ray viewer.

# Water Unit & Assistant Arm:

Low & high vac suction with auto flush system.

- Detachable ceramic spittoon and water let out for cleaning.
- Moveable ceramic spittoon. (180 Degree Movement)