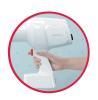

# WORLD'S MOST SAFEST X-RAY UNIT

MORE POWER New 2500 mAh Battery

MORE SAFE Longer Cone Length

GUN TYPE UNIT 1.8 kg Single Hand Use

EASY POSITIONING For Clear Images

SMART DIAL
Preloaded Functions

IMPROVED COMPATIBILITY
Wide Exposure Time

## WEIGHT INNOVATION WITH CNT (CARBON NANO TECHNOLOGY)

- World's First Dental Application of Carbon Nano Technology
- · Lightest Weight Unit Just 1.8kg
- · Easy Single Handling Operations for Stable Positioning
- Optimal Image Quality.