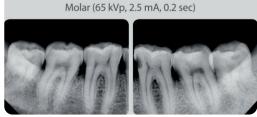

#### **Specifications**

| Focal Spot              | 0.4 mm                          |
|-------------------------|---------------------------------|
| Tube Voltage (kV)       | 65 kV                           |
| Tube Current (mA)       | 2.5 mA                          |
| Exposure Time Range     | 0.05 ~ 1.00 sec                 |
| Total Filteration       | Min. 1.5mm Al                   |
| Source to Skin Distance | 200 mm                          |
| Maximum Duty Cycle      | 1:60                            |
| Optional Accessories    | Back Scatter Shield, Carry Case |