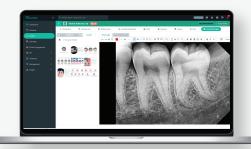

INTEGRATED PMS

### CleverDent

#### Patient Management Software

- Fast Installation Setup Most Simple Design
- Increased Productivity Faster Patient Consultation
- Enhanced Reputation in Dentistry Get More Referrals
- Easy Access of Data From Any Vatech Imaging Software