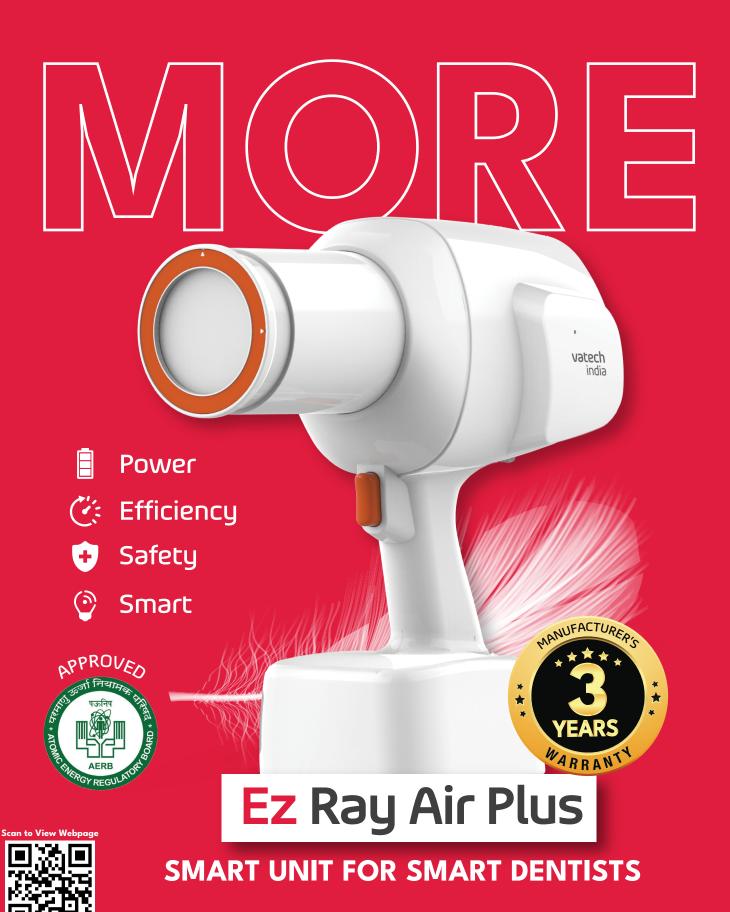

## Ez Ray Air Plus

# WORLD'S MOST SAFEST X-RAY UNIT

MORE POWER New 2500 mAh Battery

MORE SAFE Longer Cone Length

GUN TYPE UNIT 1.8 kg Single Hand Use

EASY POSITIONING For Clear Images

SMART DIAL
Preloaded Functions

IMPROVED COMPATIBILITY
Wide Exposure Time

## WEIGHT INNOVATION WITH CNT (CARBON NANO TECHNOLOGY)

- World's First Dental Application of Carbon Nano Technology
- · Lightest Weight Unit Just 1.8kg
- · Easy Single Handling Operations for Stable Positioning
- Optimal Image Quality.