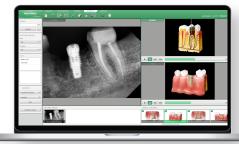

# EzDent-i

Powerful Consultation Tool

- 2 in 1 communication with EzDent-i
   Now it's possible to diagnose and consult at the same time on the same screen.
- Unique 250+ Animated Consultation Videos by Vatech
   Quick Explanation of Procedure Increases Treatment Acceptance Ratio

### **Effective Diagnosis + Consultation**

INTEGRATED PMS