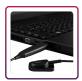

# WORLD'S Mo. 1 MOST RELIABLE LARGEST SELLING

Intra Oral Sensor for SMART Digital Dentistry

A Classic Choice of Classy Clinicians

**Unique Size 1.5**Same Unit Suitable For Adult & Paedo Patients

Cut Corners & Tapered Edges
Easy Positioning & Optimal
Patient Comfort, No Pain

Thinnest Sensor 4.8
CMOS APS Detector
easy to position in patient's mouth

Water & Dust Resistant IP68 - Protects From Water & Resists Dust

Fast & Efficient Workflow
Direct USB Interface, allows
fast & easy transfer of images

**250+ Animated Videos**Unique Consultation Tool, Increases
Treatment Acceptance Ratio

ONLY COMPANY HAVING DIRECT MANUFACTURING & DIRECT SERVICE NETWORK

EzSensor Classic
A Classic Choice of Classy Clinicians

### **Specification**

| Parameter            | Size 1.5                     |
|----------------------|------------------------------|
| Dimension (WxLxT)    | 39.5 x 29.2 x 4.8 mm         |
| Active Area (W x L)  | 33.00 x 23.98 mm             |
| Pixel Size           | 29.6 µm                      |
| Practical Resolution | 17 lp/mm                     |
| Protection Code      | IP 68, Dust &<br>Water Proof |
| USB Cable length     | 2.7 meter                    |