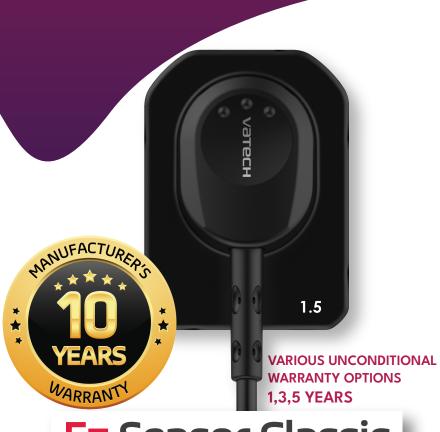

# WORLD'S Mo. 1 MOST RELIABLE LARGEST SELLING

Intra Oral Sensor for SMART Digital Dentistry

A Classic Choice of Classy Clinicians

**Unique Size 1.5**Same Unit Suitable For Adult & Paedo Patients

Cut Corners & Tapered Edges
Easy Positioning & Optimal
Patient Comfort, No Pain

Thinnest Sensor 4.8
CMOS APS Detector
easy to position in patient's mouth

Water & Dust Resistant IP68 - Protects From Water & Resists Dust

Fast & Efficient Workflow
Direct USB Interface, allows
fast & easy transfer of images

### **Specification**

| Parameter            | Size 1.5                     |
|----------------------|------------------------------|
| Dimension (WxLxT)    | 39.5 x 29.2 x 4.8 mm         |
| Active Area (W x L)  | 33.00 x 23.98 mm             |
| Pixel Size           | 29.6 µm                      |
| Practical Resolution | 17 lp/mm                     |
| Protection Code      | IP 68, Dust &<br>Water Proof |
| USB Cable length     | 2.7 meter                    |